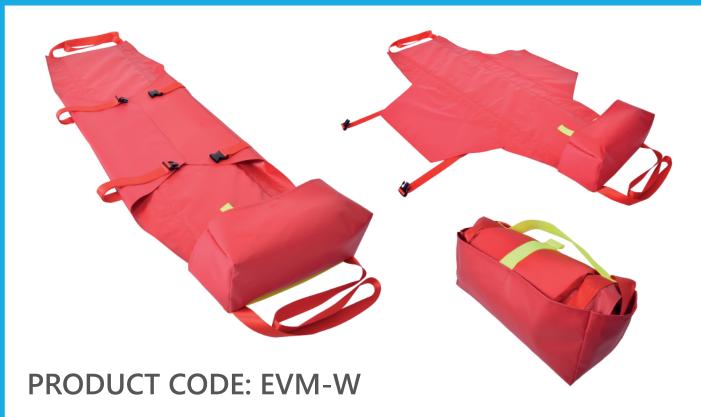

## COMPACT EVACUATION MAT

Our new Evacuation Mat is designed to be small and compact as well as being very hard wearing. The unit is constructed of highly durable fabric with a foam pad for comfort. The principles of the unit are the same as all our evacuation products. The webbing runs the full length of the unit encapsulating both head and foot end pulling straps in one piece of very strong webbing. Together with the two body straps for tall and short patients along with a leg strap. Once the patient is on the unit they can be enveloped for security by the wings on either side. Secured by the webbing and buckles and then pulled to safety by means of the head and foot pull straps.